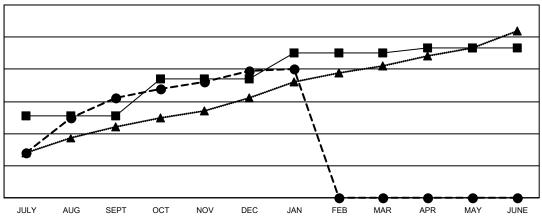

## GOALS AND ACTUAL NEW CLUBS CUMULATIVE

■ - CURRENT YEAR GOALS FOR NEW CLUBS

- ■ - CURRENT YEAR ACTUAL NEW CLUBS

- ▲ - LAST YEAR ACTUAL NEW CLUBS