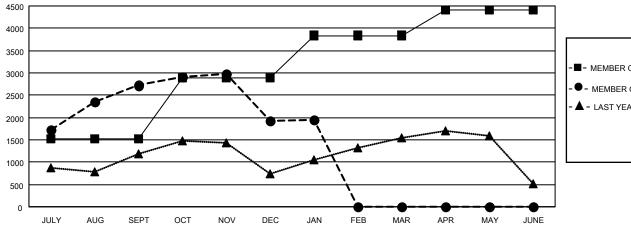

## GOALS AND ACTUAL MEMBERS CUMULATIVE

| <b>I</b> - | MEMBER | <b>GROWTH</b> | NET GOAL |  |
|------------|--------|---------------|----------|--|

- MEMBER GROWTH ACTUAL

- LAST YEAR MEMBERSHIP ACTUAL

| DROPPED CLUBS: 65 |       | 594 CLUBS OF 1126 ADDED 1 OR | GENDER DISTRIBUTION               |                 |
|-------------------|-------|------------------------------|-----------------------------------|-----------------|
|                   |       | MORE NEW MEMBERS             | MALE                              | 26,670 (68.15%) |
|                   |       |                              | FEMALE                            | 12,456 (31.83%) |
| DROPPED MEMBERS   |       |                              | NON BINARY                        | 0 (0.00%)       |
| DECEASED          | 67    |                              | PREFER NOT TO ANSWER              | 10 (0.03%)      |
| CLUB CANCELLED    | 982   |                              | TOTAL FAMILY LINUT MEMBERS        | 21,482          |
| OTHER             | 2,160 | CLICK HERE FOR CUMULATIVE    | TOTAL FAMILY UNIT MEMBERS         | 21,402          |
| TOTAL             | 3,209 | MEMBERSHIP DATA              | FAMILY MEMBERS PAYING HAL<br>DUES | F 13,306        |